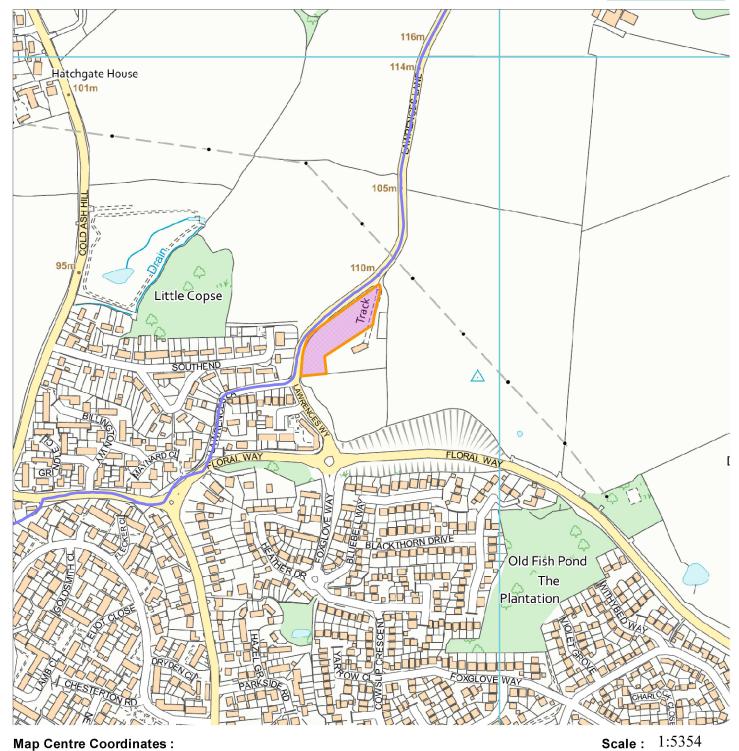

## 21/02112/FUL

## Land At Lawrences Lane Thatcham, RG18 4EN

## Map Centre Coordinates:

Reproduced from the Ordnance Survey map with the permission of the Controller of Her Majesty's Stationery Office © Crown Copyright 2003.

Unauthorised reproduction infringes Crown Copyright and may lead to prosecution or civil proceedings .